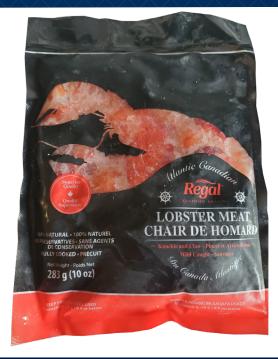

# Dry Pack Lobster Claw & Knuckle Meat

Alliance Seafood provides only the highest quality of North Atlantic lobster meat. Caught by traditional methods in the icy cold waters off the Atlantic Coast. Alliance ensures that our product is processed from hard shell lobster only. Alliance lobster meat is processed from live lobster and vacuum sealed for freshness.

### **Product Specifications**

- 20 x 10 oz vacuum sealed bags for convenience
- 60% whole claw (unbroken) and 40% knuckle
- No additives, preservatives or added brine
- Better yield than canned product
- Product of Canada
- Excellent for Lobster rolls, sandwiches and salads